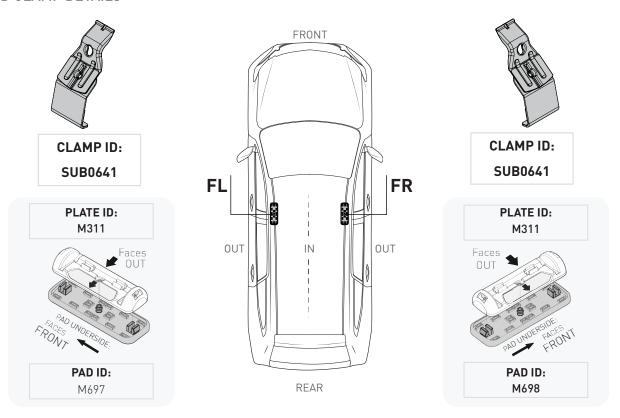

| SYSTEM WEIGHT    | ON ROAD CARGO LIMIT    | OR OFF ROAD CARGO LIMIT (ON ROAD CARGO LIMIT / 2) |
|                                            | <sub>UP TO</sub> 35 kg *                                                                                                                                           | 32.5 kg <b>—</b> | <sub>ир то</sub> 33 kg | <sub>UP TO</sub> 22 kg                            |
|                                            | 77 lb                                                                                                                                                              | 6 lb             | 72 lb                  | 48 lb                                             |

#### PAD AND CLAMP DETAILS



### **MEASUREMENT STRIPS**



### **VEHICLE POSITIONING**



# **NOTES FOR DEALERS / FITTERS**

Document No: R4676 Issue No: 1 Issue Date: 14-Jan-25