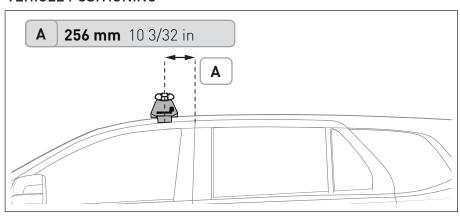

STEM WEIGHT    | ON ROAD CARGO LIMIT    | OR OFF ROAD CARGO LIMIT (ON ROAD CARGO LIMIT / 2) |
|                                            | <sub>UP TO</sub> 35 kg *                                                                                                                                           | 32.5 kg <b>—</b> | <sub>ир то</sub> 33 kg | <sub>UP TO</sub> 22 kg                            |
|                                            | 77 lb                                                                                                                                                              | 6 lb             | 72 lb                  | 48 lb                                             |

#### PAD AND CLAMP DETAILS



### **MEASUREMENT STRIPS**



### **VEHICLE POSITIONING**



# **NOTES FOR DEALERS / FITTERS**

Document No: R4676 Issue No: 1 Issue Date: 14-Jan-25