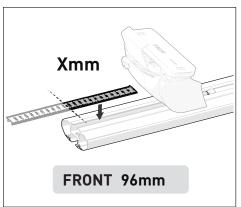

| SYSTEM WEIGHT    | ON ROAD CARGO LIMIT    | OR OFF ROAD CARGO LIMIT (ON ROAD CARGO LIMIT / 2) |
|                                            | <sub>UP TO</sub> 35 kg *                                                                                                                                           | 32.5 kg <b>—</b> | <sub>ир то</sub> 33 kg | <sub>UP TO</sub> 22 kg                            |
|                                            | 77 lb                                                                                                                                                              | 6 lb             | 72 lb                  | 48 lb                                             |

#### PAD AND CLAMP DETAILS



### **MEASUREMENT STRIPS**



### **VEHICLE POSITIONING**



# **NOTES FOR DEALERS / FITTERS**

Document No: R4676 Issue No: 1 Issue Date: 14-Jan-25